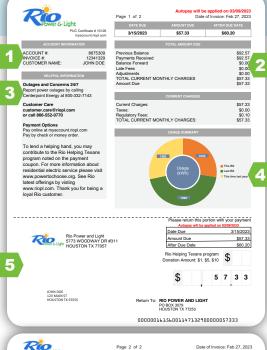

### Account Information

\$92.57 Previous Balance Payments Received Balance Forward \$0.00 Late Fees \$0.00 Adjustments \$0.00 **TOTAL CURRENT MONTHLY CHARGES** \$57.33

### **Total Amount Due**

## Date Due

3/15/2023 Amount Due \$57.33 After Due Date \$60.20 Rio Helping Texans program

Please return this portion with your payment

Donation Amount: \$1, \$5, \$10

5 7 3 3

1043